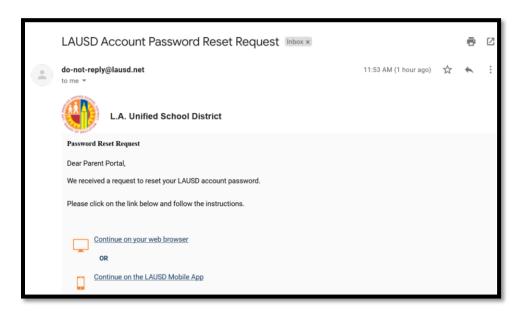

#### LAUSD Parent Portal Quick Guide – Resetting a LAUSD Account Password

<u>Step 4</u> – Check your email and reset your account by clicking on the blue "Continue on your web browser" link. The link will only be available for 24 hours. After 24 hours, you will need to repeat the first three steps. If you sent multiple password reset request, please make sure to click on latest link.