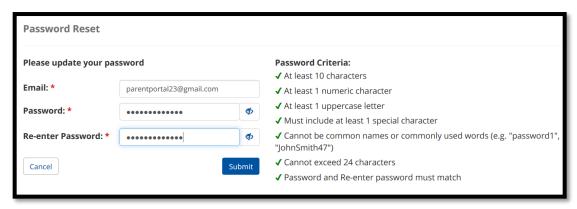

<u>Step 5</u> – Enter your Email. Once your email has been entered correctly, the box for password will open.

<u>Step 6 -</u> Read the criteria for creating an acceptable password. The second box to Re-enter Password will open once you meet the Password criteria first. All of the red Xs must become a green ✓ to proceed. Password and Re-enter Password must match before you can submit.

### LAUSD Parent Portal Quick Guide - Resetting a LAUSD Account Password

<u>Step 7</u> – Your password has been reset. You will be taken to the Parent Portal Login screen. Enter your Username and Password to verify.