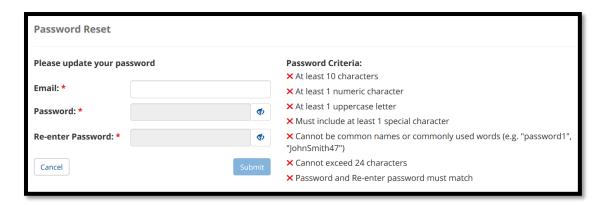

<u>Step 5</u> – Enter your Email. Once your email has been entered correctly, the box for password will open.

<u>Step 6 -</u> Read the criteria for creating an acceptable password. The second box to Re-enter Password will open once you meet the Password criteria first. All of the red Xs must become a green ✓ to proceed. Password and Re-enter Password must match before you can submit.