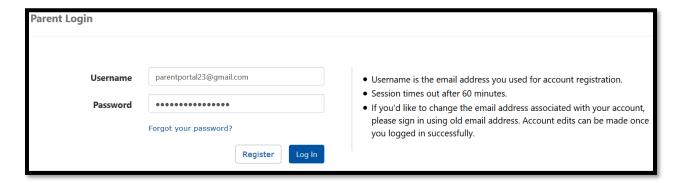

#### http://parentportalapp.lausd.net/parentaccess/

**Step 1** – On the LAUSD Account Parent Log-in Page, click on "Forgot your password?"

| Parent Login |                          |                                                                                                                                          |
|--------------|--------------------------|------------------------------------------------------------------------------------------------------------------------------------------|
| Username     | parentportal23@gmail.com | Username is the email address you used for account registration.                                                                         |
| Password     | •••••                    | <ul> <li>Session times out after 60 minutes.</li> <li>If you'd like to change the email address associated with your account,</li> </ul> |
|              | Forgot your password?    | please sign in using old email address. Account edits can be made once you logged in successfully.                                       |
|              | Register Log In          |                                                                                                                                          |

### LAUSD Parent Portal Quick Guide - Resetting a LAUSD Account Password

<u>Step 7</u> – Your password has been reset. You will be taken to the Parent Portal Login screen. Enter your Username and Password to verify.

Your password reset was successful.